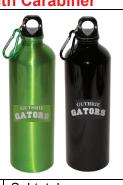

## 750ml Bottle with Carabiner

**Guthrie Gators** Laser Engraved \$15 each **Including GST** 

please signify color

> Green Black

Total Quantity

Subtotal Cost