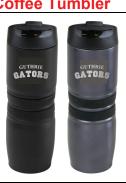

#### 16oz. Cyprus Coffee Tumbler

**Guthrie Gators** Laser Engraved **\$24** each **Including GST** 

please signify color

**Black** Grey

Total

Quantity

Subtotal

Cost