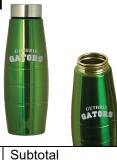

### **Balada 750ml Water Bottle Guthrie Gators**

Laser Engraved \$15 each **Including GST** 

Green

Total

Quantity

Cost